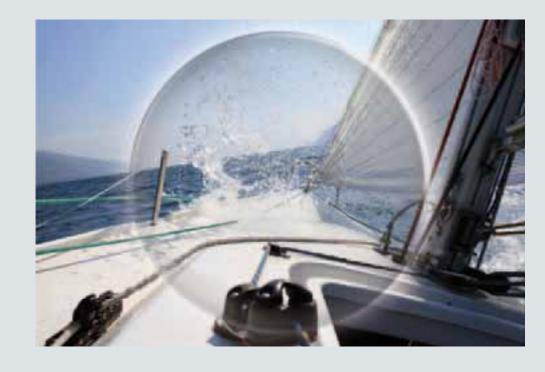

## Tri-Pel

The exclusive Carl Zeiss Vision Sunlens Tri-Pel coating comes down to this simple and effective equation:

Tri-Flection + Ri-Pel = Tri-Pel

This unique production process combines the outstanding easy to clean, oil and water-repellent features of the Ri-Pel coating, along with the subtle tints and technical performances of Tri-Flection patented mirror series. This blend offers an exceptionally long-resistance and anti-smudge mirror treatment, superior to standard ones, often characterized by fragility and a tendency to dirt marks.

Since the Tri-Pel hues don't significantly affect the original transmission of the base lens, they can even be applied on particularly dark lenses.