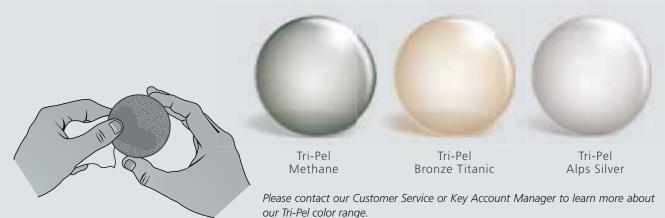

## Tri-Pel

The exclusive Carl Zeiss Vision Sunlens Tri-Pel coating comes down to this simple and effective equation:

Tri-Flection + Ri-Pel = Tri-Pel

This unique production process combines the outstanding easy to clean, oil and water-repellent features of the Ri-Pel coating, along with the subtle tints and technical performances of Tri-Flection patented mirror series. This blend offers an exceptionally long-resistance and anti-smudge mirror treatment, superior to standard ones, often characterized by fragility and a tendency to dirt marks.