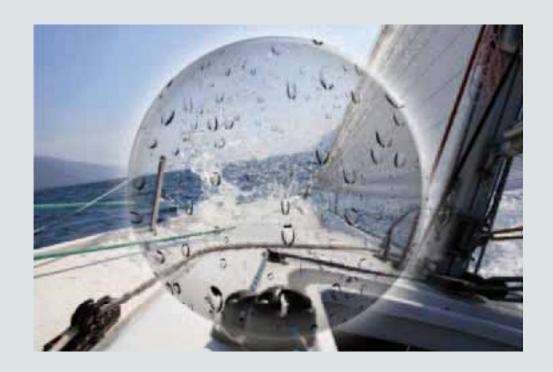

## Tri-Pel

The exclusive Carl Zeiss Vision Sunlens Tri-Pel coating comes down to this simple and effective equation:

Tri-Flection + Ri-Pel = Tri-Pel

This unique production process combines the outstanding easy to clean, oil and water-repellent features of the Ri-Pel coating, along with the subtle tints and technical performances of Tri-Flection patented mirror series. This blend offers an exceptionally long-resistance and anti-smudge mirror treatment, superior to standard ones, often characterized by fragility and a tendency to dirt marks.

Since the Tri-Pel hues don't significantly affect the original transmission of the base lens, they can even be applied on particularly dark lenses.